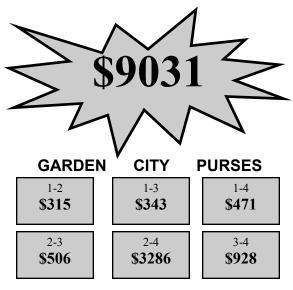

## EVENT # 2 100 Handicap Targets

| Targets & MSTA fees                 | .\$40.00 |
|-------------------------------------|----------|
| 4-25's at \$4.00@ divided 60/40%    | .\$16.00 |
| 3-50's at \$8.00@ divided 50/30/20% | .\$24.00 |
| Jackpot Lewis pays 2 classes        | .\$25.00 |
| Garden City Purses (6) + Combo      | .\$20.00 |

#### **Purse Accelerator**

50-50 pays 50% plus 50% of day's entries, ties, divide. Garden City Purses are \$17.00 per entry. \$2.00 goes to each 50 plus a purse accelerator fee of \$5.00 will go to the purse 2-3.