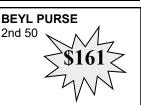

## EVENT #3 50 Pair Doubles

Classes A, B, C, & D

| Targets & MSTA fees | .\$40.00 |
|---------------------|----------|
| Beyl Purse          | .\$10.00 |
| Lewis Class         | \$10.00  |