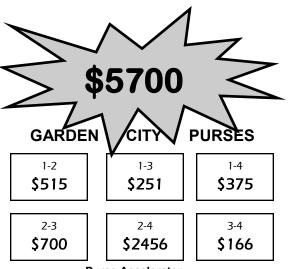

**JACKPOT PURSES** 

SUNDAY, APRIL 11th, 2021
Starting time 10:00 AM
ATA day Fee \$3.00 SUNDAY, APRIL 11th, 2021
Starting time 10:00 AM
ATA day Fee \$3.00

## **EVENT #1....100 HANDICAP**

| Targets and MSTA Fees       | \$34.00 |
|-----------------------------|---------|
| Jackpot Lewis 3 Classes     | \$25.00 |
| Garden City Purses & Combos | \$20.00 |

# **EVENT #3.....100 HANDICAP**

| Targets and MSTA Fees                   | \$34.00  |
|-----------------------------------------|----------|
| 4-25's at \$4.00 each divided 60/40%    | \$16.00  |
| 3-50's at \$8.00 each divided 50/30/20% | \$24.00  |
| Jackpot Lewis pays 3 classes            | .\$25.00 |
| Garden City Purses & Combo              | \$20.00  |

### MISSOULA CLUB CHAMPION

High total score on Event 2 plus first 50 targets of Event 3

**Purse Accelerator** 

50x50 pays 50% Purse plus 50% of day's entries, ties divide. Garden City purses are \$17.00 per entry. \$2.00 goes to each 50 plus a purse accelerator fee of \$5.00 will go to purse 2-3