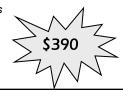

## **EVENT #2.....100 SINGLES**

Classes AA, A, B, C, D

| Targets and MSTA Fees | \$34.00 |
|-----------------------|---------|
| Lewis Class           | \$10.00 |
| Four Corner Purse     | \$3.00  |